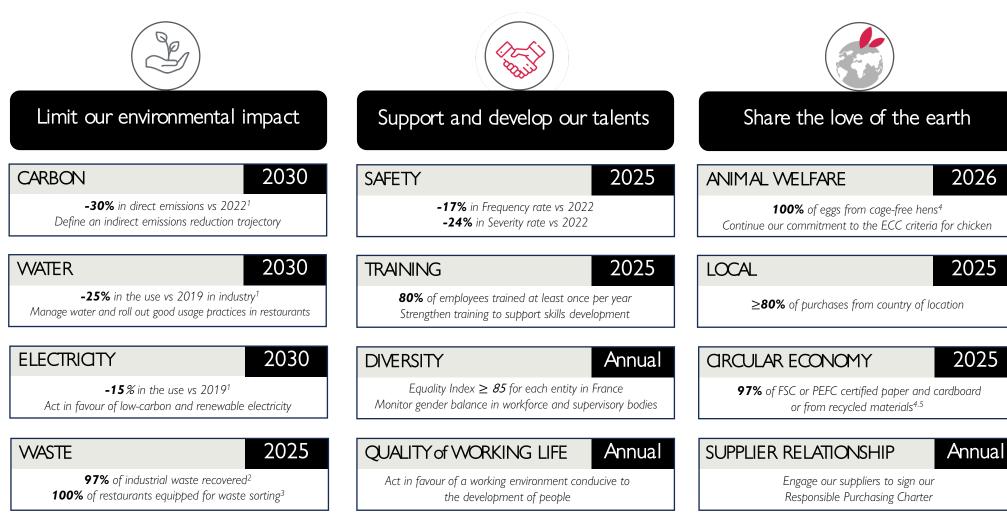

## NUTRITION

Annual

100% of products with accessible nutritional information

CSR Commitments excluding climatic and geopolitical events. Industry and restauration scopes (total pool of restaurants for product offer)

 $^{\rm 1}$  per tonne produced in industry and per  $m^{\rm 2}$  in catering

<sup>2</sup> in view of existing recovery solutions

<sup>3</sup> in accordance with country regulations

<sup>4</sup> by 2025, excluding La Madeleine. From January to September 2024, 92% of eggs are cage-free (Bridor EU, Kamps, Frial, Del Arte: 100%; Brioche Dorée: 98%; Bridor NA: 43%) <sup>5</sup> in view of current technical constraints